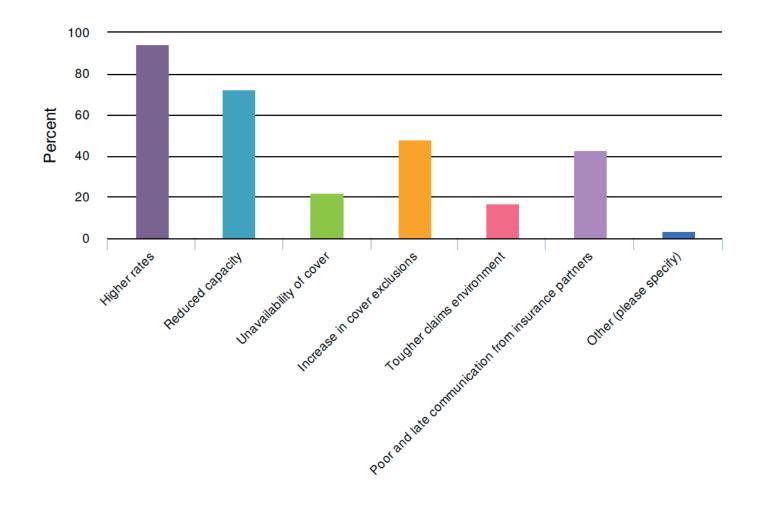

Member survey: 2020 insurance environment



#### What characteristics did you see in your renewals during 2019?

# In the following lines, where purchased, what rate changes did you experience if any?

|                                                                    | Not<br>applicable | Decrease | No<br>increase | Less<br>than<br>20% | 20%<br>to<br>50% | 50%<br>to<br>100% | More<br>than<br>100% |
|--------------------------------------------------------------------|-------------------|----------|----------------|---------------------|------------------|-------------------|----------------------|
| D&O<br>Count<br>Row %                                              | 9.3%              | 1.9%     | 7.4%           | 24.1%               | 27.8%            | 16.7%             | 13.0%                |
| Professional<br>indemnity<br>