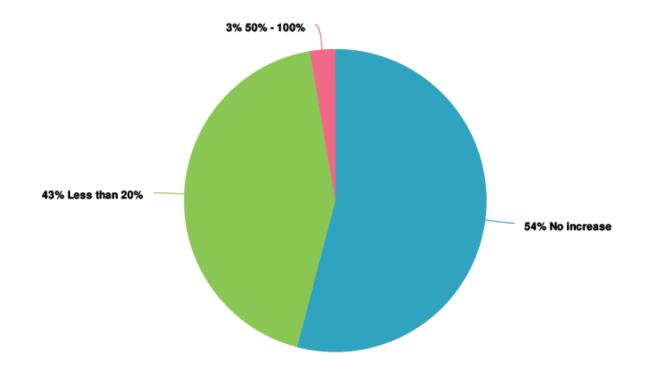

# If you buy standalone cyber cover what premium change did you experience, if any?