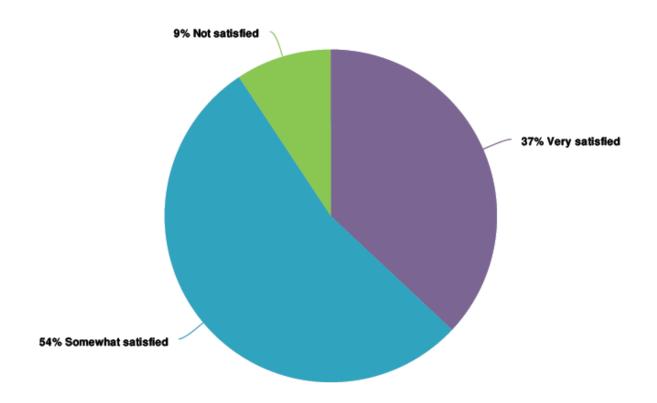

Property<br>Count<br>Row %                                         | 11.1%             | 3.7%     | 40.7%          | 37.0%               | 3.7%             | 3.7%              | 0.0%                 |
| Casualty<br>Count<br>Row %                                         | 9.3%              | 7.4%     | 31.5%          | 40.7%               | 7.4%             | 1.9%              | 1.9%                 |

### Is your cyber cover standalone, or as an extension to other covers?



#### Have 'silent' cyber covers been excluded or amended?



# If you buy standalone cyber cover what premium change did you experience, if any?



## How will your approach to renewals change in 2020 as a result of the hardening market environment?



### How satisfied were you with your broker's performance in 2019