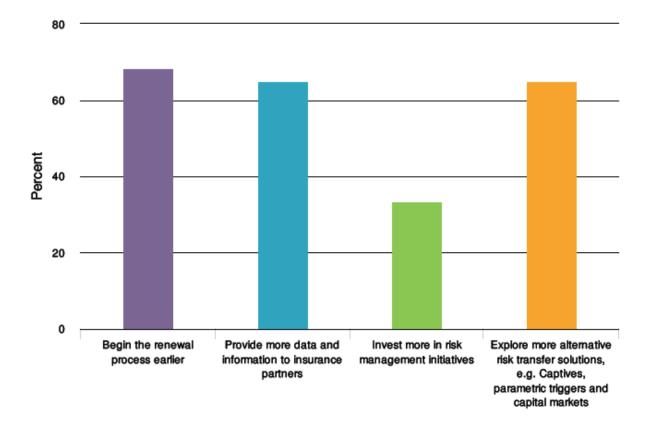

## How will your approach to renewals change in 2020 as a result of the hardening market environment?