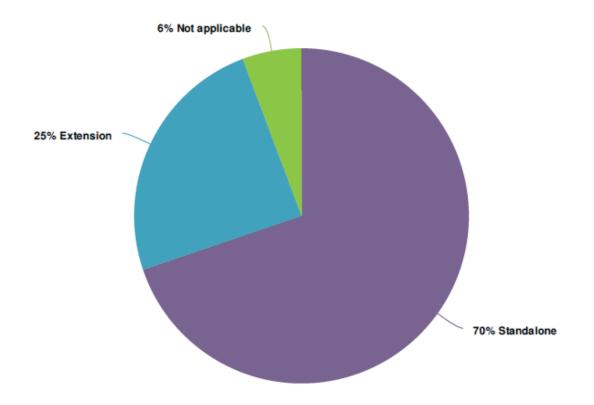

| 0.0%     | 18.5%          | 33.3%               | 9.3%             | 1.9%              | 0.0%                 |
| Crime/fidelity<br>Count<br>Row %                                   | 31.5%             | 3.7%     | 11.1%          | 27.8%               | 18.5%            | 3.7%              | 3.7%                 |
| Property<br>Count<br>Row %                                         | 11.1%             | 3.7%     | 40.7%          | 37.0%               | 3.7%             | 3.7%              | 0.0%                 |
| Casualty<br>Count<br>Row %                                         | 9.3%              | 7.4%     | 31.5%          | 40.7%               | 7.4%             | 1.9%              | 1.9%                 |

### Is your cyber cover standalone, or as an extension to other covers?



#### Have 'silent' cyber covers been excluded or amended?



# If you buy standalone cyber cover what premium change did you experience, if any?



## How will your approach to renewals change in 2020 as a result of the hardening market environment?



### How satisfied were you with your broker's performance in 2019