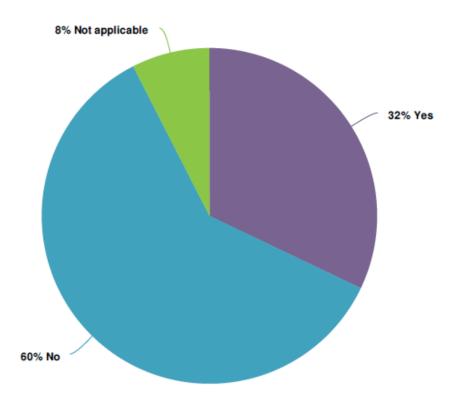

| 1.9%              | 0.0%                 |
| Crime/fidelity<br>Count<br>Row %                                   | 31.5%             | 3.7%     | 11.1%          | 27.8%               | 18.5%            | 3.7%              | 3.7%                 |
| Property<br>Count<br>Row %                                         | 11.1%             | 3.7%     | 40.7%          | 37.0%               | 3.7%             | 3.7%              | 0.0%                 |
| Casualty<br>Count<br>Row %                                         | 9.3%              | 7.4%     | 31.5%          | 40.7%               | 7.4%             | 1.9%              | 1.9%                 |

### Is your cyber cover standalone, or as an extension to other covers?



#### Have 'silent' cyber covers been excluded or amended?



# If you buy standalone cyber cover what premium change did you experience, if any?



## How will your approach to renewals change in 2020 as a result of the hardening market environment?



### How satisfied were you with your broker's performance in 2019